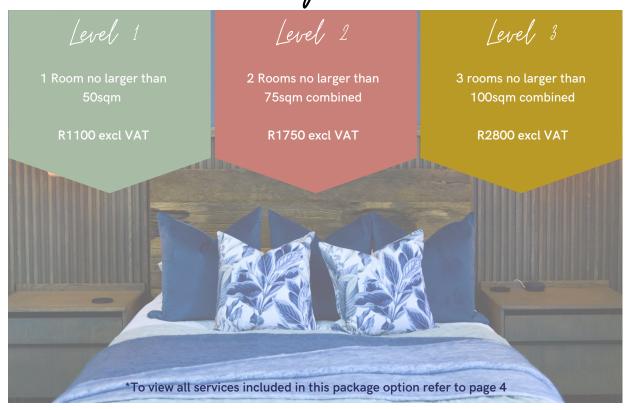

\*Disclaimer: The above package offer are only available to clients located in Johannesburg, Pretoria and surrounding areas.

Terms & Conditions

02 Space Layout Consult

A Fixed package fee of R1100.00 excl. VAT for Level 1 and R1750.00 excl. VAT for level 2 and R2800.00 excl. VAT for level 3 will be required and will be due upfront after the client initial discovery call and upon receiving the chosen package quotation.

This package is subject to a duration of 2 weeks and a site visit of between 1 and 2 hours. Should the project be delayed due to not being able to commit to an agreed upon date and time for the on-site consultation within a week of the quotation submitted, an additional charge of R150 per day will apply for every day past the initial time duration agreement and will be due for payment prior to the hand-over of the detailed supporting documents.