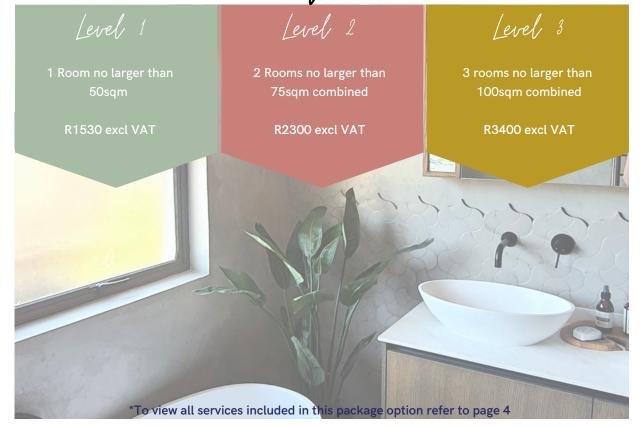

\*Disclaimer: The above package offer are only available to clients located in Johannesburg, Pretoria and surrounding areas.

02 Interior Finish Consult

A Fixed package fee of R1530.00 excl. VAT for Level 1 and R2300.00 excl. VAT for level 2 and R3400.00 excl. VAT for level 3 will be required and will be due upfront after the client initial discovery call and upon receiving the chosen package quotation.

This package is subject to a duration of 3 weeks and a site visit of between 1 and 2 hours. Should the project be delayed due to not being able to commit to an agreed upon date and time for the on-site consultation within a week of the quotation submitted, an additional charge of R150 per day will apply for every day past the initial time duration agreement and will be due for payment prior to the hand-over of the detailed supporting documents.